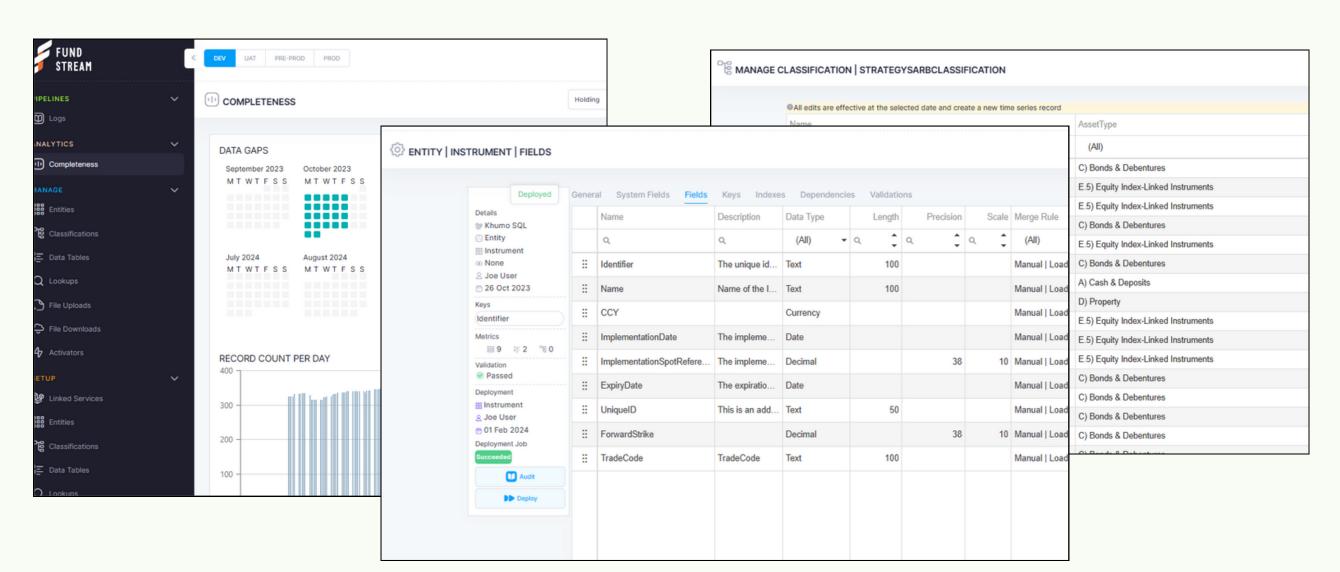

## FUNDSTREAM DATA MANAGER SOFTWARE

Meet FDM, our cutting-edge data management platform for asset management and financial companies. FDM allows you to setup and manage multiple data warehouses in the cloud or on-premise from a single "pane of glass". Prebuilt templates allow the setup of a complex data warehouse that can handle any type of asset management data within hours.

### Master Data Management

- Asset managers struggle with managing the instrument and portfolio master as data is sourced from many providers.
- FDM allows linking instruments to create a master record that can be used as a source of classifications and static data.
- Portfolio codes can also be translated and matched during load or extract.
- Any number of classifications can be configured such as for regulatory reports, compliance and performance.

### Monitor Data Pipelines

- Data pipelines can be monitored and re-run from a single dashboard.
- Pipelines can be developed with any ETL tool such as Synapse Data Factory, Amazon Glue and Apache Airflow and then integrated into the pipleline dashboard.
- Configure expectations and receive alerts if pipelines don't load on time.
- Re-run failed pipelines after correcting errors or fixing source data.

### Manage Multiple Cloud and On-Premise Databases

- FDM has the unique ability to manage multiple databases from a single platform.
- FDM can connect to databases within the Azure or AWS ecosystem or on-premise databases.
- This powerful feature allows a single view across the entire data landscape.

### **Check Data Quality**

- Both data completeness and data quality can be visualised on dashboards to show "whats in the data warehouse".
- Check data quality before running reports to ensure data has been fully loaded.
- All background data jobs are configurable to run hourly, daily or weekly, keeping data quality metrics up to date.